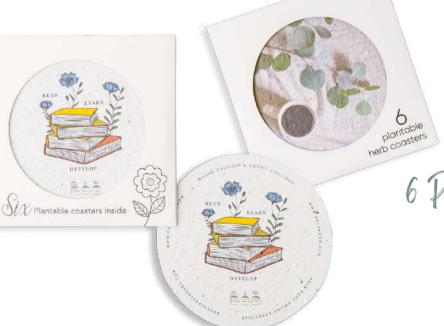

**Size:** 6 x 90mm diameter coasters

option

Packed in branded envelope: 97mm x 97mm (printed outside on recycled commercial produced paper)