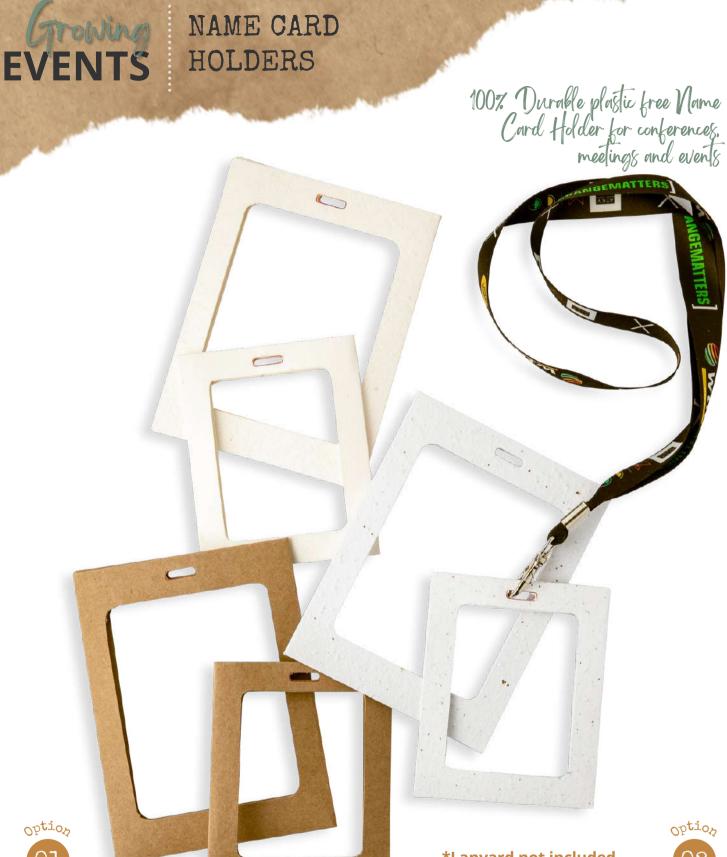

## GIFTS PYRAMID & DIE CUT SHAPES

Pyramid Gift Box

**Size:** 90mm x 90mm

Insert your own small gift inside

Twine Attached

Large Holder Specifications

Holder size: 110 x 145mm Window size: 80 x 105mm Space for card: 100 x 130mm \*Lanyard not included

Small holder Specifications

Holder size: 90 x 110mm Window size: 60 x 80mm Space for card: 80 x 95mm

# EVENT & CONFERENCE NAME BADGES

EVENT & NAME BADGES

Durable and plastic free name badges for conferences, meetings and events

# Small Badges with rounded corners

95mm x 65mm

- Single/double sided print
- Rectangle punch hole included
- Available in Growing Paper or • unseeded MANNA GL Eco Paper

Branded or Unbranded Natural cotton lanyard stitched to name card