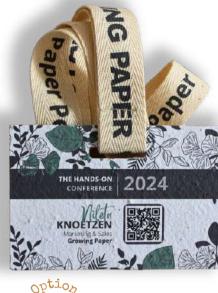

# Small Badges with rounded corners

95mm x 65mm

- Single/double sided print
- Rectangle punch hole included
- Available in Growing Paper or • unseeded MANNA GL Eco Paper

Branded or Unbranded Natural cotton lanyard stitched to name card

The See

95mm x 65mm •

03

- Folded for extra durability
- Printed outside
- Rectangle punch hole included •
- Available in Growing Paper or unseeded MANNA GL Eco Paper