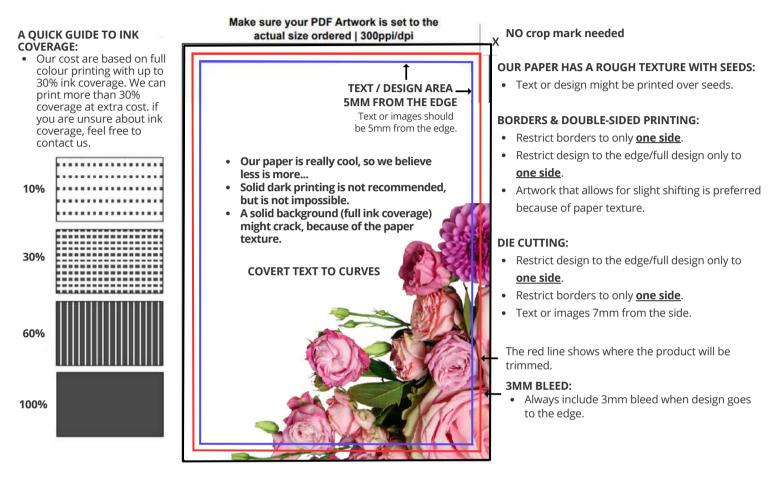

Bleed Explained:

The red line is where the card will be trimmed.

This is the 3mm bleed.

Bleed refers to the extra 3mm of image or background colour that extends beyond the trim area of your printing piece.

This will ensure the print extends to the edge of the item after trimming.

Lecommended

Inform the receiver that this paper is plantable by adding our planting icons or planting instructions to your design.