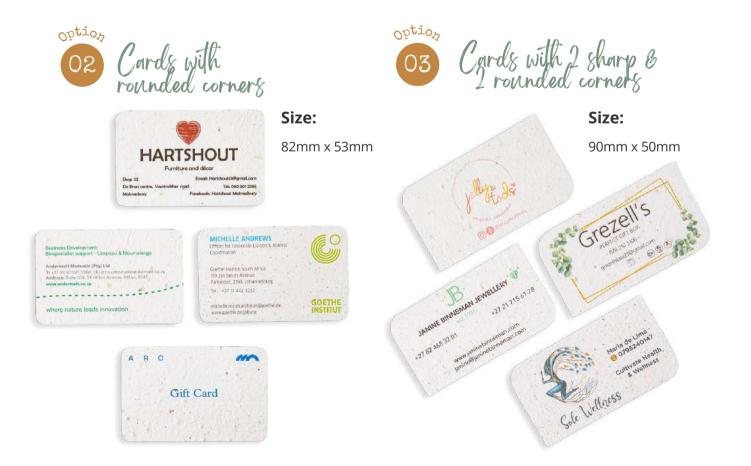

## Plant this card and watch your flowers bloom!

Setup cost will be charged if artwork isn't supplied print ready as per artwork guidelines. Please mail us for artwork templates.

Standard Cards

**Size:** 50mm x 90mm