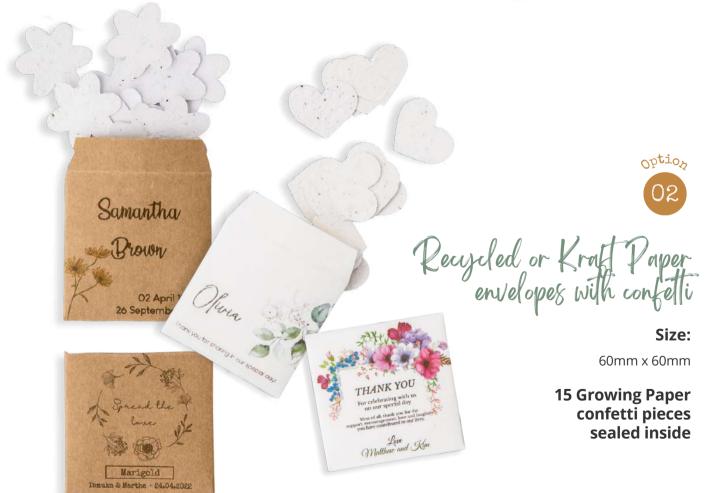

### RECYCLED OR KRAFT PAPER ENVELOPES

Recycled or Kraft Paper envelopes with seeds

**Size:** 60mm x 60mm

Seeds sealed inside

I with love