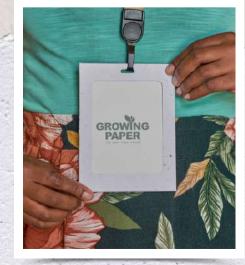

# EVENT & CONFERENCE NAME BADGES

EVENT & NAME BADGES

Durable and plastic free name badges for conferences, meetings and events

# Small Badges with rounded corners

95mm x 65mm

- Single/double sided print
- Rectangle punch hole included
- Available in Growing Paper or • unseeded MANNA GL Eco Paper

Branded or Unbranded Natural cotton lanyard stitched to name card