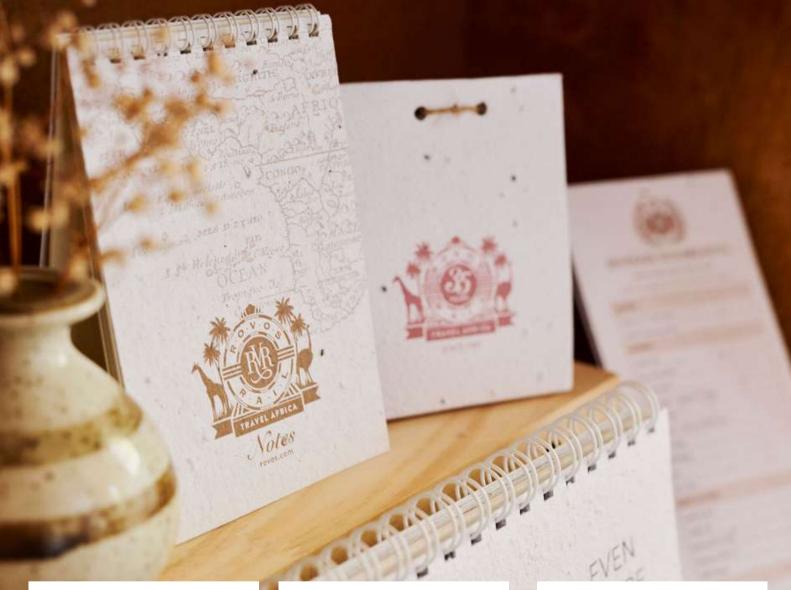

### NOTEPADS

## NOTEBOOKS

## Notepads include:

- 1 x Growing Paper cover printed single side
- 2 OR 4 plantable Growing Paper pages printed single-sided
- 20 x Unprinted recycled commercially produced paper pages
- Saddle stitch binding

**Size:** 140mm x 200mm