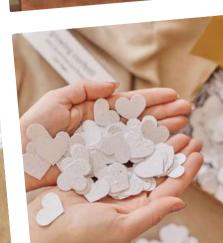

# **GIFTS** RECYCLED PAPER CARD WITH HEART

Recycled Paper Card with Growing Paper Heart

Recycled Paper Card Size: 100mm x 140mm Growing Paper Heart Size: 82mm x 70mm