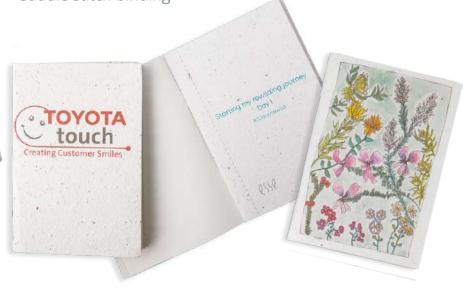

## NOTEBOOKS

## Notepads include:

- 1 x Growing Paper cover printed single side
- 2 OR 4 plantable Growing Paper pages printed single-sided
- 20 x Unprinted recycled commercially produced paper pages
- Saddle stitch binding

**Size:** 140mm x 200mm