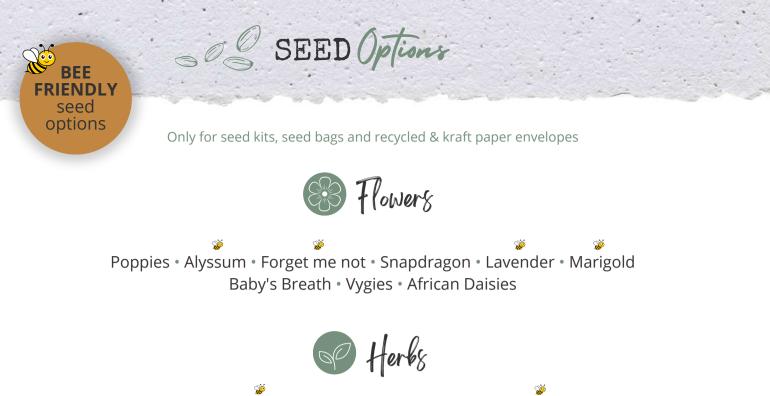

27 Notepoid and MOMO pencil set

Flower mix

We use a mixture of different seeds depending on what we have in stock. It usually is a mix of some of these seeds: Alyssum, Poppies, Snapdragon, Baby's Breath ,Vygies and Virginian Stocks.

### Indigenous Flower mix

African daisies & Vygies.

### Forget me not 🕉

**Note:** Be patient. It takes about a year for a Forget-me-not to show off their flowers.

### Limited

(enquire availability)

Marigold • Alyssum • Snapdragon • Vygies Poppies • Baby's Breath • Virginian Stocks

9 Herbs

Companion mix Basil & Tomato

Herb mix Basil, Oregano & Thyme