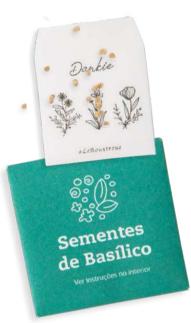

### RECYCLED OR KRAFT PAPER ENVELOPES

Recycled or Kraft Paper envelopes with seeds

**Size:** 60mm x 60mm

Seeds sealed inside

I with love