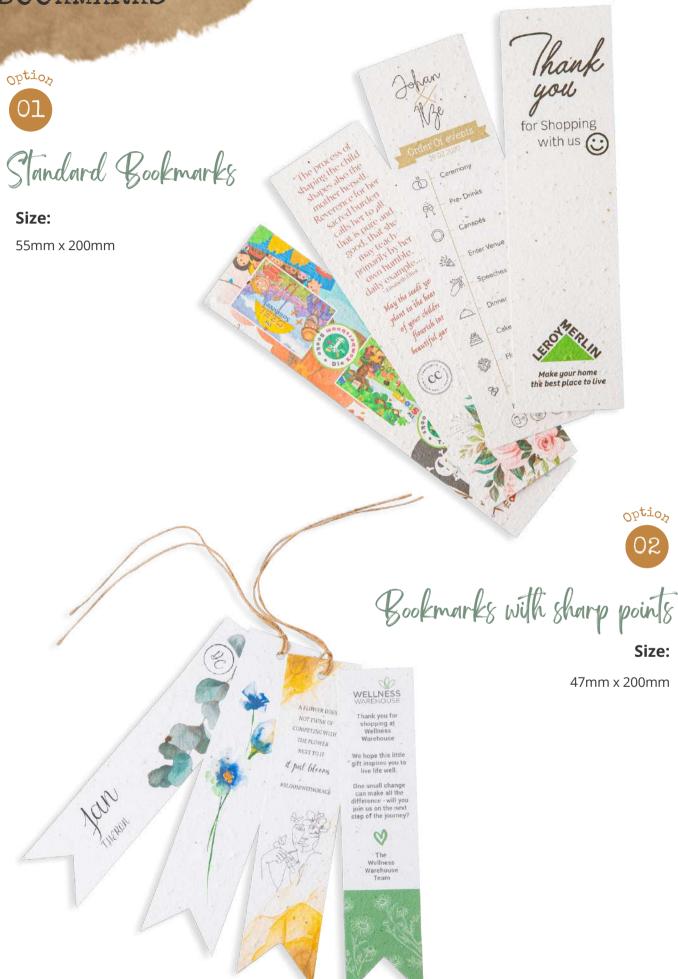

ESTORATION WORLD ENVIRONMENTAL DAY THANKYOU MS7 5 JUNE 2021-Thank You We send our most sincere thanks for your kind expression of sympathy in our recent time of loss. We deeply appreciate your thoughtfulness and your kindness will always be remembered. - The family of - Michelle Gates Botanical dve studio 03 BEAGLE + BASSET option Size: 95mm x 200mm option option Size: Size: 05 146mm x 144mm 140mm x 200mm (Rounded Corners) IN LOVING MEMORY Grace Wilson 19779 2 It's time for change... The precision of the swiss clock, to the beat of the African drum. EStrongertogether Thank you for being part of our journey 1. 100 · @@@ Andermatt Sleep De Cruise acations Travel better - Equariance more R017440541 ( Venturing - confect and an Solutions SILVERSEN STAR CLIPPERS EMERALD İb ackt

### BOOKMARKS





### TAG



### FOLDED CARD



### FOLDED CARD





02 Greeting Cards with Rounded Corners

Size:

100mm x 140mm

option 03 Greeting Cards with Rounded Corners

Size: 130mm x 130mm



### COASTER option option option Scolloped Round Square 01 02 03 **Size:** 90mm x 90mm Size: 90mm diameter Size: 90mm diameter APPI 81-N 6-HERE'S TO TOGETHER <+ip OUR n 0.625 Gaiag 680808 @gaia\_and\_i option NAME CARDS Ten Nome Card 01 Size: 60mm x 30mm







### NOTEPADS



## NOTEBOOKS

## Notepads include:

- 1 x Growing Paper cover printed single side
- 2 OR 4 plantable Growing Paper pages printed single-sided
- 20 x Unprinted recycled commercially produced paper pages
- Saddle stitch binding



**Size:** 140mm x 200mm



# **GIFTS** RECYCLED PAPER CARD WITH HEART

Recycled Paper Card with Growing Pa