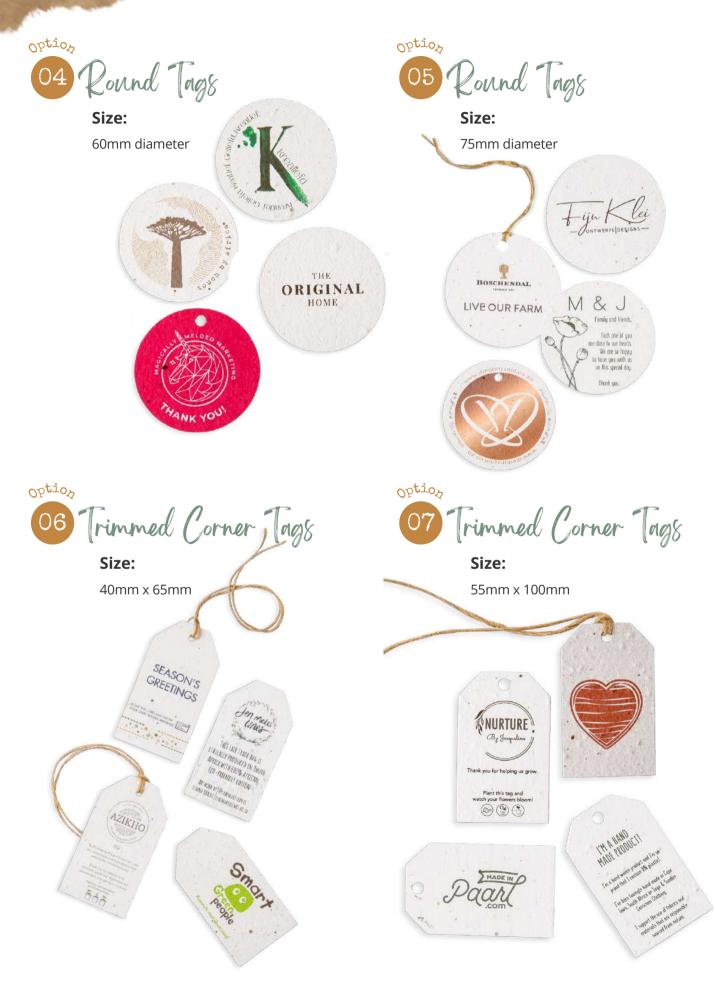

RLD ENVIRONMENTAL DAY THANKYOU MS7 5 JUNE 2021-Thank You We send our most sincere thanks for your kind expression of sympathy in our recent time of loss. We deeply appreciate your thoughtfulness and your kindness will always be remembered. - The family of - Michelle Gates Botanical dve studio 03 BEAGLE + BASSET option Size: 95mm x 200mm option option Size: Size: 05 146mm x 144mm 140mm x 200mm (Rounded Corners) IN LOVING MEMORY Grace Wilson 19779 2 It's time for change... The precision of the swiss clock, to the beat of the African drum. EStrongertogether Thank you for being part of our journey 1. 100 · @@@ Andermatt Sleep De Cruise acations Travel better - Equariance more R017440541 ( Venturing - confect and an Solutions SILVERSEN STAR CLIPPERS EMERALD İb ackt

### BOOKMARKS





### TAG



### FOLDED CARD



### FOLDED CARD





02 Greeting Cards with Rounded Corners

Size:

100mm x 140mm

option 03 Greeting Cards with Rounded Corners

Size: 130mm x 130mm



### COASTER option option option Scolloped Round Square 01 02 03 **Size:** 90mm x 90mm Size: 90mm diameter Size: 90mm diameter APPI 81-N 6-HERE'S TO TOGETHER <+ip OUR n 0.625 Gaiag 680808 @gaia\_and\_i option NAME CARDS Ten Nome Card 01 Size: 60mm x 30mm







### NOTEPADS



## NOTEBOOKS

## Notepads include:

- 1 x Growing Paper cover printed single side
- 2 OR 4 plantable Growing Paper pages printed single-sided
- 20 x Unprinted recycled commercially produced paper pages
- Saddle stitch binding



**Size:** 140mm x 200mm



# **GIFTS** RECYCLED PAPER CARD WITH HEART

Recycled Paper Card with Growing Paper Heart

Re