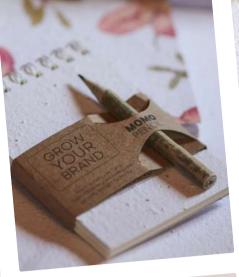

# MOMO PENCILS

World's Greatest penuls

Made in Kenya by Momo Pencil from 100% recycled newspaper proudly brought to you by Growing Paper

MOMO Pencil is a top African producer of highquality, eco-friendly writing instruments made from 100% recycled newspapers.

**Growing Paper** crafts plantable and biodegradable handmade paper products, including these nifty pencil sleeves, to promote sustainability.

Together, they aim to positively impact the world one stationary item at a time.

from 100% recycled newspaper Proudly brought to you by

Growing Paper

sole

2

3 NWW 4 WWW.E

Wiro-bound Notepad consists of **Growing Paper** front & back covers (printed single-sided), as well as **20 recycled paper** inside sheets.