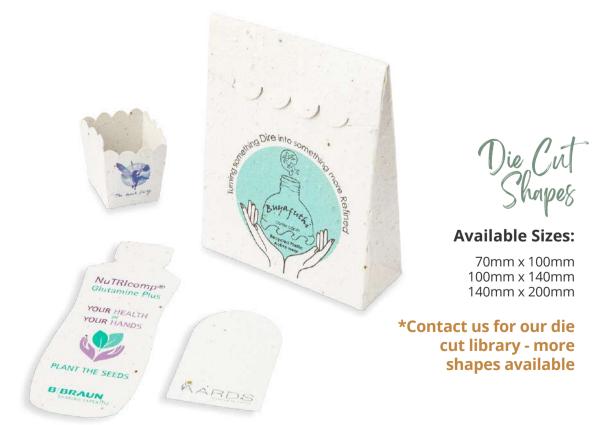

## GIFTS PYRAMID & DIE CUT SHAPES

Pyramid Gift Box

**Size:** 90mm x 90mm

Insert your own small gift inside

Twine Attached

Large Holder Specifications

Holder size: 110 x 145mm Window size: 80 x 105mm Space for card: 100 x 130mm \*Lanyard not included