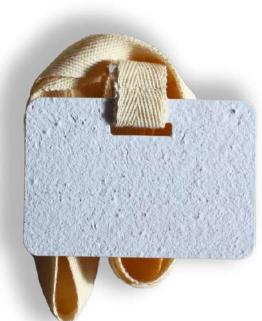

# Small Badges with rounded corners

95mm x 65mm

- Single/double sided print
- Rectangle punch hole included
- Available in Growing Paper or • unseeded MANNA GL Eco Paper

Branded or Unbranded Natural cotton lanyard stitched to name card

The See

95mm x 65mm •

03

- Folded for extra durability
- Printed outside
- Rectangle punch hole included •
- Available in Growing Paper or unseeded MANNA GL Eco Paper