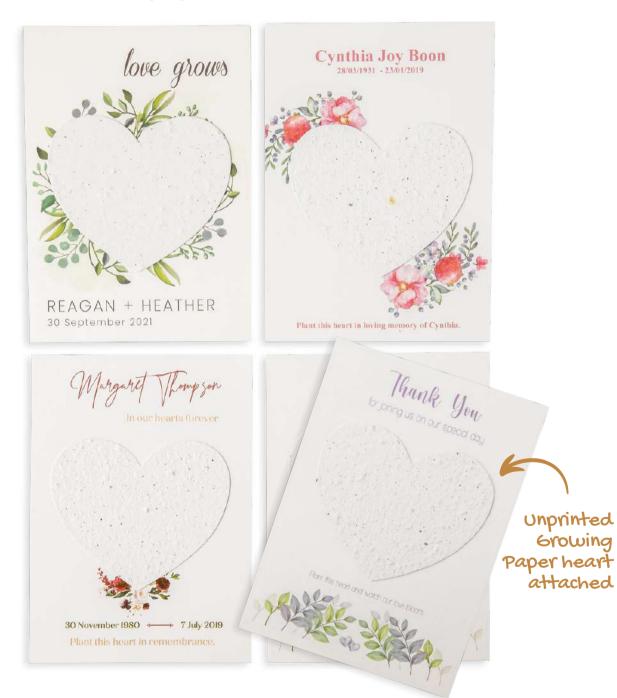

# **GIFTS** RECYCLED PAPER CARD WITH HEART

Recycled Paper Card with Growing Paper Heart

Recycled Paper Card Size: 100mm x 140mm Growing Paper Heart Size: 82mm x 70mm