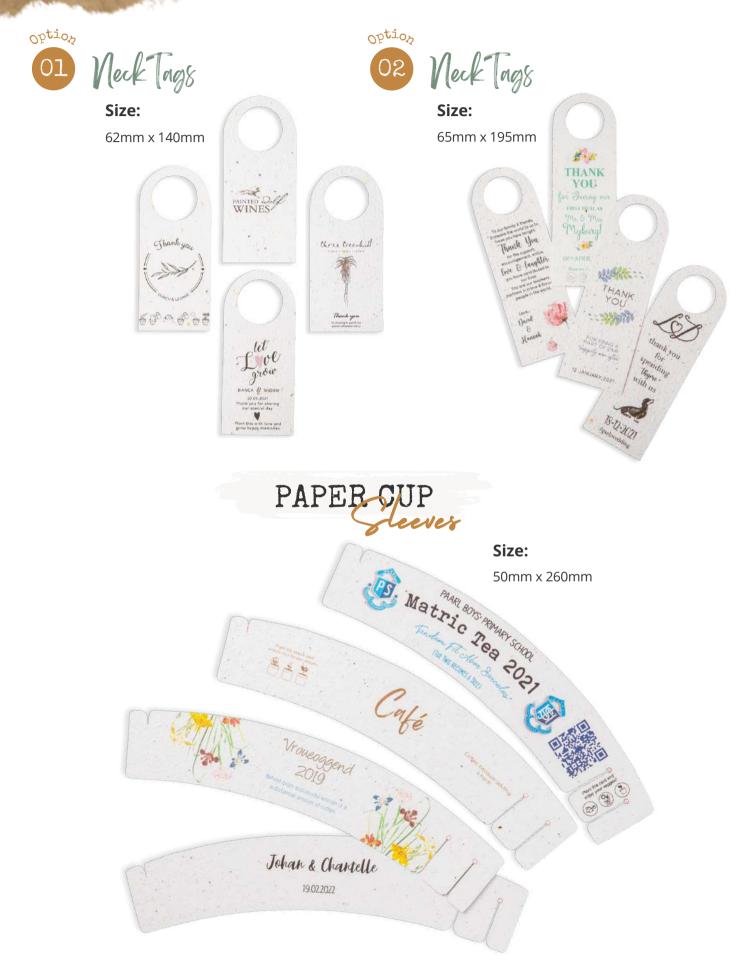

ce Wilson 19779 2 It's time for change... The precision of the swiss clock, to the beat of the African drum. EStrongertogether Thank you for being part of our journey 1. 100 · @@@ Andermatt Sleep De Cruise acations Travel better - Equariance more R017440541 ( Venturing - confect and an Solutions SILVERSEN STAR CLIPPERS EMERALD İb ackt

### BOOKMARKS





### TAG



### FOLDED CARD



### FOLDED CARD





02 Greeting Cards with Rounded Corners

Size:

100mm x 140mm

option 03 Greeting Cards with Rounded Corners

Size: 130mm x 130mm



### COASTER option option option Scolloped Round Square 01 02 03 **Size:** 90mm x 90mm Size: 90mm diameter Size: 90mm diameter APPI 81-N 6-HERE'S TO TOGETHER <+ip OUR n 0.625 Gaiag 680808 @gaia\_and\_i option NAME CARDS Ten Nome Card 01 Size: 60mm x 30mm







### NOTEPADS



## NOTEBOOKS

## Notepads include:

- 1 x Growing Paper cover printed single side
- 2 OR 4 plantable Growing Paper pages printed single-sided
- 20 x Unprinted recycled commercially produced paper pages
- Saddle stitch binding



**Size:** 140mm x 200mm



# **GIFTS** RECYCLED PAPER CARD WITH HEART

Recycled Paper Card with Growing Paper Heart

Recycled Paper Card Size: 100mm x 140mm Growing Paper Heart Size: 82mm x 70mm



## GIFTS COASTER PACKS

option

4 Pack Growing Paper Conster Set

**Size:** 4 x 90mm diameter coasters

Packed in branded envelope: 97mm x 97mm (printed outside on recycled commercial produced paper)





Four plantable coasters inside







**Size:** 6 x 90mm diameter coasters

option

Packed in branded envelope: 97mm x 97mm (printed outside on recycl