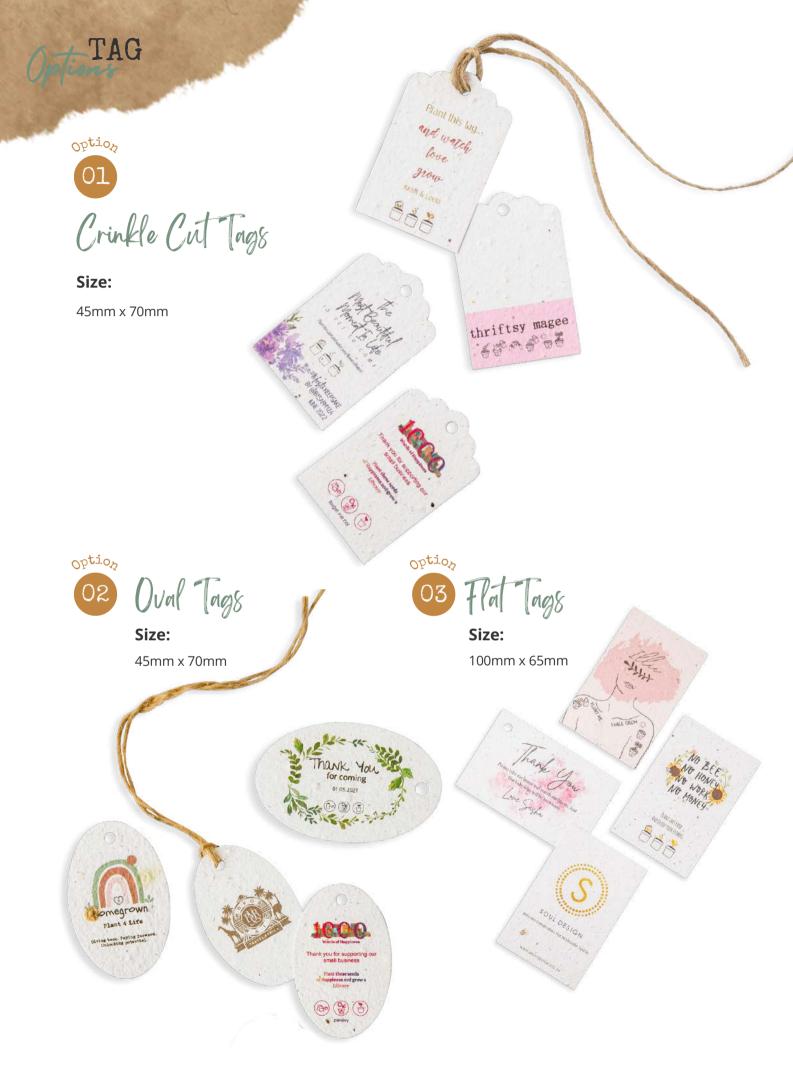

TORATION WORLD ENVIRONMENTAL DAY THANKYOU MS7 5 JUNE 2021-Thank You We send our most sincere thanks for your kind expression of sympathy in our recent time of loss. We deeply appreciate your thoughtfulness and your kindness will always be remembered. - The family of - Michelle Gates Botanical dve studio 03 BEAGLE + BASSET option Size: 95mm x 200mm option option Size: Size: 05 146mm x 144mm 140mm x 200mm (Rounded Corners) IN LOVING MEMORY Grace Wilson 19779 2 It's time for change... The precision of the swiss clock, to the beat of the African drum. EStrongertogether Thank you for being part of our journey 1. 100 · @@@ Andermatt Sleep De Cruise acations Travel better - Equariance more R017440541 ( Venturing - confect and an Solutions SILVERSEN STAR CLIPPERS EMERALD İb ackt

### BOOKMARKS





### TAG



### FOLDED CARD



### FOLDED CARD





02 Greeting Cards with Rounded Corners

Size:

100mm x 140mm

option 03 Greeting Cards with Rounded Corners

Size: 130mm x 130mm



### COASTER option option option Scolloped Round Square 01 02 03 **Size:** 90mm x 90mm Size: 90mm diameter Size: 90mm diameter APPI 81-N 6-HERE'S TO TOGETHER <+ip OUR n 0.625 Gaiag 680808 @gaia\_and\_i option NAME CARDS Ten Nome Card 01 Size: 60mm x 30mm







### NOTEPADS



## NOTEBOOKS

## Notepads include:

- 1 x Growing Paper cover printed single side
- 2 OR 4 plantable Growing Paper pages printed single-sided
- 20 x Unprinted recycled commercially produced paper pages
- Saddle stitch binding



**Size:** 140mm x 200mm



# **GIFTS** RECYCLED PAPER CARD WITH HEART

Recycled Paper Card with Growing Pape