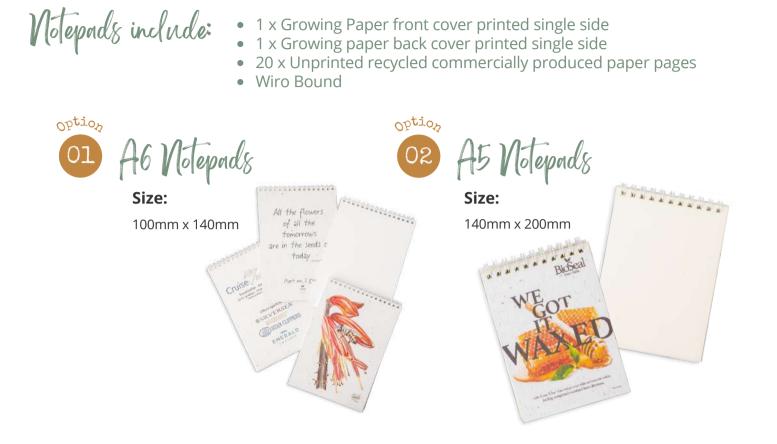

### NOTEPADS

## NOTEBOOKS

## Notepads include:

- 1 x Growing Paper cover printed single side
- 2 OR 4 plantable Growing Paper pages printed single-sided
- 20 x Unprinted recycled commercially produced paper pages
- Saddle stitch binding

**Size:** 140mm x 200mm