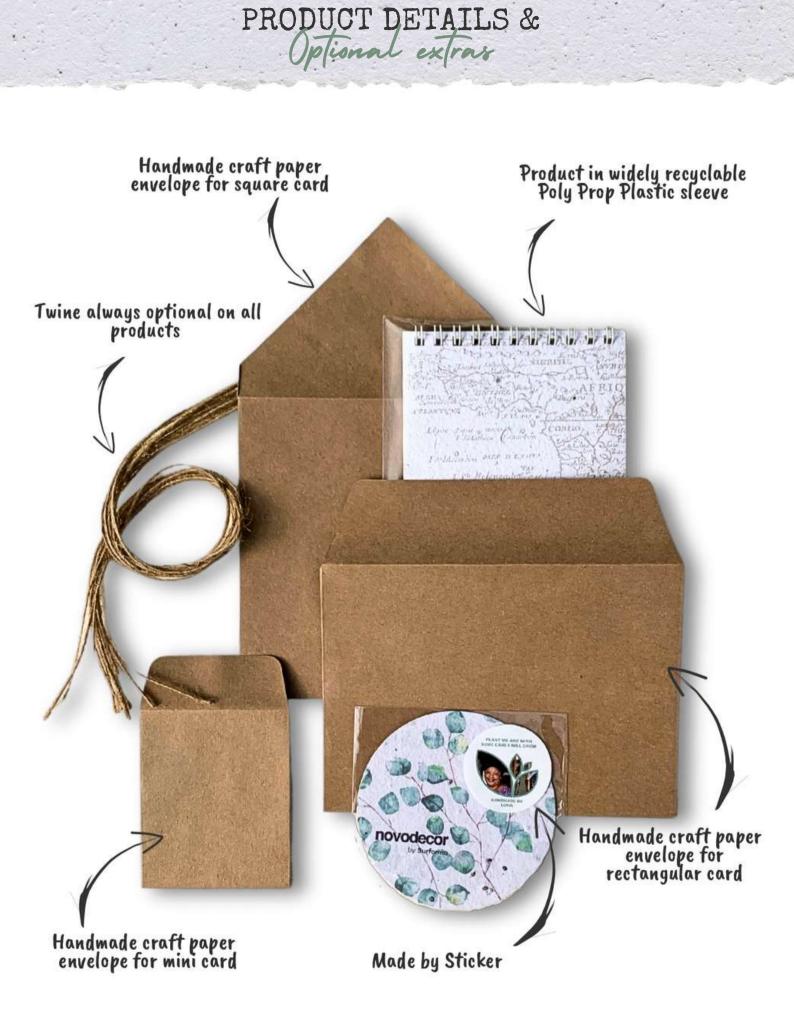

Rocket • Basil • Chamomile • Lemon Balm



Veggie mix Carrot & Lettuce Limited (enquire availability)

<u>Tomato</u> • Carrot • Lettuce <u>Chili</u> • <u>Green Pepper</u>



ala



Rocket • Basil • Thyme • Chamomile • Parsley • Chives



Tomato • Lettuce • Green Pepper • Chili

We only use the highest quality tested and approved seeds we can source, and frequently conduct germination test at independent laboratories as well as at our own growing rooms. However, seeds are living products and thus we cannot guarantee growth success. Like with any seed or plant, the paper needs to be cared for and properly treated during germination and growth. Plant in the correct season and keep moist.





Kraft Paper 100% recycled commercial produced paper

Growing Paper: Handmade recycled seeded paper



## ARTWORK Guidelines

Please remember our products are made by hand. Our products are of a very high quality but not machine perfect. Our paper is very unique which make alignment tricky. Keep this in mind when doing artwork and placing your order.



Bleed Explained:

The red line is where the card will be trimmed.

This is the 3mm bleed.

Bleed refers to the extra 3mm of image or background colour that extends beyond the trim area of your printing piece.

This will ensure the print extends to the edge of the item after trimming.

Lecommended

Inform the receiver that this paper is plantable by adding our planting icons or planting instructions to your design.

Please ask us and we will gladly supply the planting instructions or icons.

## Plant this card and watch your flowers bloom!