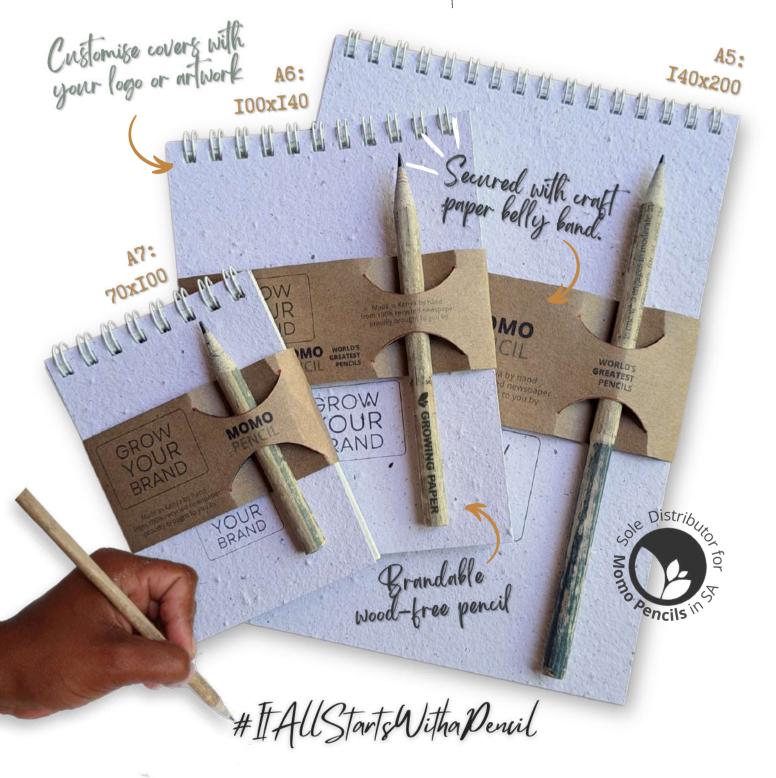

### NOTEPADS

## NOTEBOOKS

## Notepads include:

- 1 x Growing Paper cover printed single side
- 2 OR 4 plantable Growing Paper pages printed single-sided
- 20 x Unprinted recycled commercially produced paper pages
- Saddle stitch binding

**Size:** 140mm x 200mm

# MOMO PENCILS

World's Greatest penuls

Made in Kenya by Momo Pencil from 100% recycled newspaper proudly brought to you by Growing Paper

MOMO Pencil is a top African producer of highquality, eco-friendly writing instruments made from 100% recycled newspapers.

**Growing Paper** crafts plantable and biodegradable handmade paper products, including these nifty pencil sleeves, to promote sustainability.

Together, they aim to positively impact the world one stationary item at a time.

from 100% recycled newspaper Proudly brought to you by

Growing Paper

sole

2

3 NWW 4 WWW.E

Wiro-bound Notepad consists of **Growing Paper** front & back covers (printed single-sided), as well as **20 recycled paper** inside sheets.

Made in Kenya by **Momo Pencil** from 100% recycled newspaper.