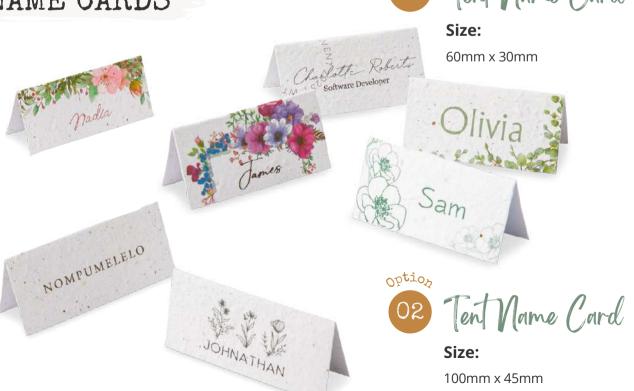

### COASTER option option option Scolloped Round Square 01 02 03 **Size:** 90mm x 90mm Size: 90mm diameter Size: 90mm diameter APPI 81-N 6-HERE'S TO TOGETHER <+ip OUR n 0.625 Gaiag 680808 @gaia\_and\_i option NAME CARDS Ten Nome Card 01 Size: 60mm x 30mm