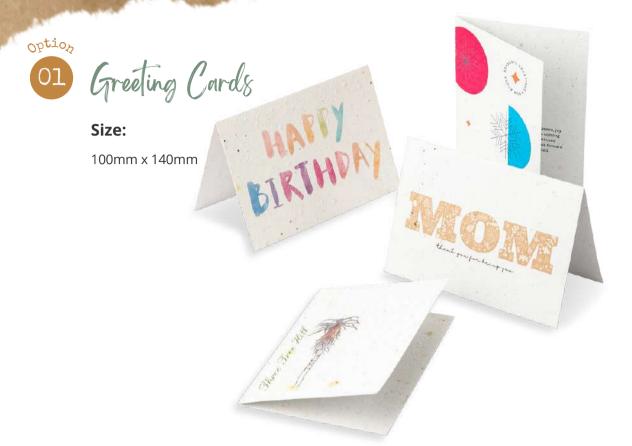

13 Folded Cards: Mini Cards / Trim Folded Tags

- **14 Folded Cards:** Greeting Cards
- 15 Coasters / Name Cards
- 16 Bottle Neck Tags / Cup Sleeves
- 17 Notepads / Notebooks

18 Growing Gifts: Recycled Paper Card with Heart

### FOLDED CARD

02 Greeting Cards with Rounded Corners

Size:

100mm x 140mm

option 03 Greeting Cards with Rounded Corners

Size: 130mm x 130mm