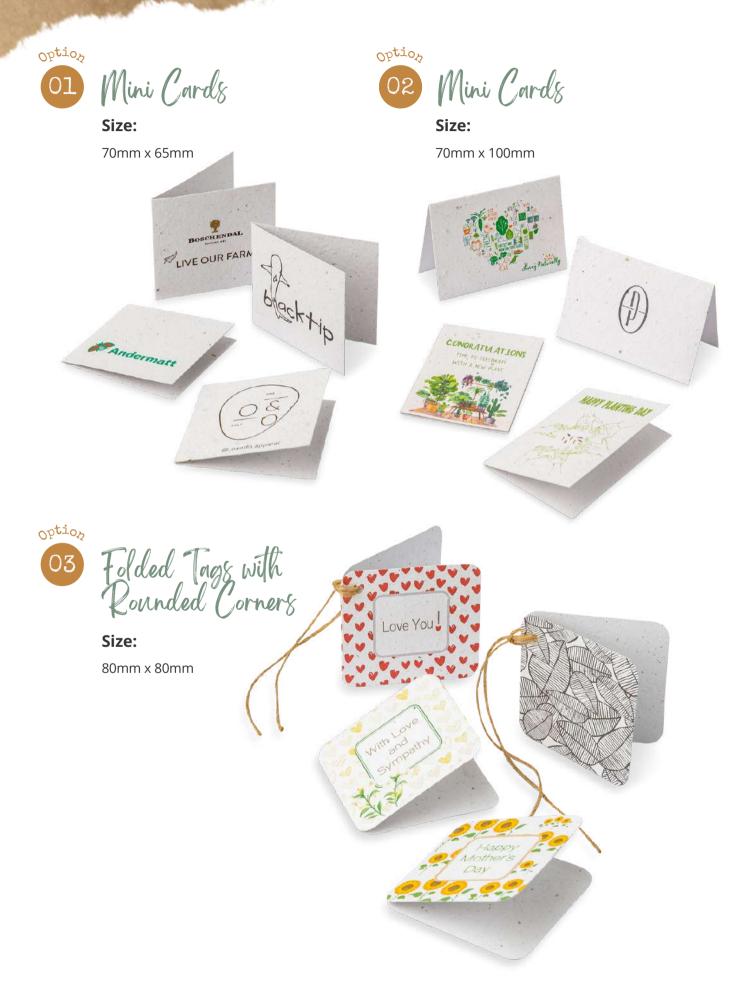

13 Folded Cards: Mini Cards / Trim Folded Tags

- **14 Folded Cards:** Greeting Cards
- 15 Coasters / Name Cards
- 16 Bottle Neck Tags / Cup Sleeves
- 17 Notepads / Notebooks

18 Growing Gifts: Recycled Paper Card with Heart

### FOLDED CARD